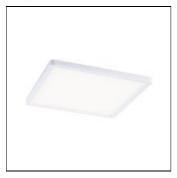

# Product data sheet

LED RECESSED PANEL AREO VARIFIT IP44 3-STEP DIMMING SQUARE MM WHITE 4,000K 93060

PAULMANN

1 .. L ED

The rectangular Areo recessed panel with a size of 230x230mm and an output of 16 watts in White provides extensive warm white light. Thanks to flexible VariFit technology, the clamping springs can be freely adjusted between 50 and 195 mm for installation. The panel can therefore be installed both in existing boreholes and new ones created with standard drill bits. The integrated 3-step dimming function offers three dimming levels in combination with a regular commercial light switch. The memory function stores the most recently used level until next activation. For hole diameters larger than 85 mm, a cavity depth of at least 30 mm is needed. For hole diameters larger than 68 mm, a depth of at least 55 mm is needed.

#### Shape and measurements

Length: 9.06 in Width: 9.06 in Height: 1.02 in Weight: 0.57 kg