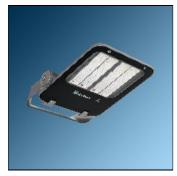

## Product data sheet

OPTILUX 30000 LM 200W LED STREET LIGHT LUMINAIRE ,CLEAR TEMPERAD GLASS , GRAY BODY , 4000K M311ULED9740-S

MAZINOOR

OPTILUX LED luminaire is Mazinoor state of the art design for flood light and street light application. Durability, High ingress protection (IP66), various choices of reflectors to suit different lighting application, the aerodynamic shape, and the various mounting possibility on the ground, walls, pole, etc. are among the highlights of OPTILUX.

Mounting mode

Pole top mounted

Shape and measurements

Length: 17.78 in Width: 14.80 in Height: 6.77 in

Adjustability

Fixed

Electric

System power: 200 W