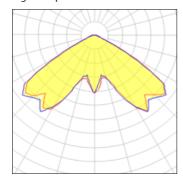

# Light output 1

| 35 W    |
|---------|
| 3300 lm |
| 35 lm/W |
| 3000 K  |
| 81      |
|         |

| Socket      | G12     |
|-------------|---------|
| LOR         | 37%     |
| Total flux  | 1234 lm |
| Total power | 35 W    |
|             |         |