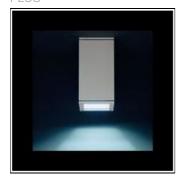

# Product data sheet

SILVANA 363500

FLOS

• Outdoor luminaire for installation on ceiling. • Configuration: die-cast aluminium fixing base and frames, EN AB47100 alloy (low copper content). Extruded aluminium body. • Double layer coating for high resistance to corrosion: The aluminium components are painted with a double coat using powders which are complaint with QUALICOAT standards: a first layer of epoxy powder (with excellent chemical and mechanical resistance) and a second finishing layer of polyester powder (resistant to UV rays and atmospheric agents). The entire painting process of the aluminium fitting starts from components which have been sand-blasted in advance to make the surface more porous and increase the adherence of the paint. Ares effects alkaline and acid washing to clean the surfaces completely, then rinses with demineralised water to remove any residue particles, subsequently a chemical conversion treatment is done to protect against rusting. • Tempered transparent glass and silicone gasket

# Mounting mode

Ceiling mounted

#### Shape and measurements

Length: 5.91 in Width: 5.91 in Height: 11.42 in