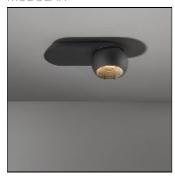

## Product data sheet

MARBUL 1X LED GI 2700K MEDIUM BLACK STRUC 11500032+10217130

MODULAR

Ready-made surface solution Marbul feels both at home on the wall and ceiling, which makes it suited for use in both residential and hospitality projects. It's a perfect ready-made solution for renovation projects, thanks to the fully integrated technology in its body. Marbul is ingeniously designed, with the body carrying one or two globes, each with its own dedicated LED modules.

| LOR         | 86%    |
|-------------|--------|
| Total flux  | 622 In |
| Total power | 8.5 V  |
|             |        |

Mounting mode

Ceiling mounted

Shape and measurements

Length: 9.88 in Width: 4.29 in Height: 3.70 in Weight: 1.39 kg