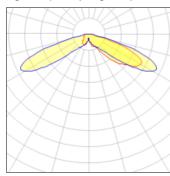

## Light output 1 (integrated)

| Lamp type          | LED      | CCT         | 3000 K |
|--------------------|----------|-------------|--------|
| Nominal lamp power | 113 W    | CRI         | 70     |
| Total flux         | 11391 lm | LOR         | 100%   |
| Luminous efficacy  | 101 lm/W | Total power | 113 W  |