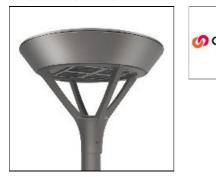

## PMM MESA PMM-SA1C-750-U-SL4 COOPER LIGHTING

() COOPER

Die-cast aluminum housing and door, Lumens packages ranging from 3,000 - 29,000 lumens, Choice of 13 high-efficiency, patented AccuLED Optics<sup>™</sup>, Base casting slip fits over a standard 3" O.D. tenon, Wall, single and dual-mount configurations available, 10kV/10vkA surge protection standard, LED fixture features a five-year warranty