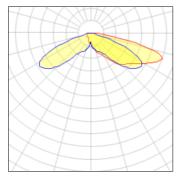

## Light output 1 (integrated)

| Lamp type          | LED      | CCT         | 5000 K |
|--------------------|----------|-------------|--------|
| Nominal lamp power | 59 W     | CRI         | 70     |
| Total flux         | 6109 lm  | LOR         | 100%   |
| Luminous efficacy  | 104 lm/W | Total power | 59 W   |