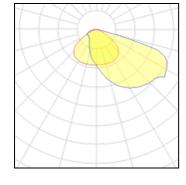

Mounting mode

Ceiling mounted

Shape and measurements

Height: 19.09 in Diameter: 20.08 in Electric

System power: 56 W

83% 7430 lm 56 W