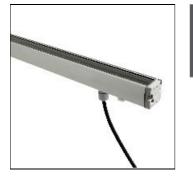

# XENIA 2.0\_L ON/OFF | LLG 94023W07

LINEA LIGHT GROUP

Xenia 2.0 | Lines | topLED 25 W 24V

# Shape and measurements

Length: 48.43 in Width: 1.34 in Height: 1.34 in