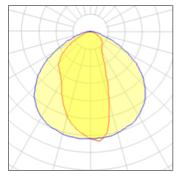

## Light output 1 (integrated)

| Lamp type          | LED     | CCT         | 3000 K |
|--------------------|---------|-------------|--------|
| Nominal lamp power | 27.8 W  | CRI         | 80     |
| Total flux         | 2138 lm | LOR         | 100%   |
| Luminous efficacy  | 77 lm/W | Total power | 27.8 W |