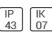

## Product data sheet

DEEP MINI 2 DIM PUSH 4000K WT A2500222WT

ARKOSLIGHT







Deep is a LED downlight for general lighting functions whose main feature is its attractive aspect, with the diffuser considerably set back with respect to the plane of the perimeter frame.

## Light output 1



1 x LED Nominal lamp power Lamp flux

Luminous efficacy
CCT
CRI

7 W 1075 lm 54 lm/W

154 lm/W 4000 K 90 LOR

Total flux Total power 76% 817 lm

7 W

Mounting mode

Ceiling recessed, Wall recessed

Shape and measurements

Length: 5.31 in Width: 5.31 in Height: 2.52 in

Adjustability

Fixed

Electric

System power: 7 W

Protection

IP: 43 IK: 07