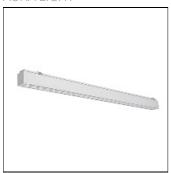

## Product data sheet

SEVEDE CE L1200 LS 35W 4900 CASAMBI WITHOUT SENSOR 830 WHITE 26628304959

AURA LIGHT

Sevede is our linear premium solution for office lighting. Available in white or black and two lengths as standard. Flexible c:c makes installation easy. Unique is that you can create a homogeneous light line in desired length. Available in three types of optics: opal, lens and lens asymmetric optic. Body made of recycled aluminum developed in the Nordics. Available with ActiveAhead or Casambi.

Mounting mode

Ceiling mounted

Shape and measurements

Length: 45.79 in Width: 2.17 in Height: 2.95 in

Adjustability

Fixed

Electric

System power: 35 W Appliance Class: I