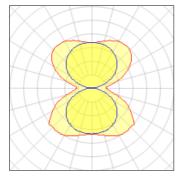

## Light output 1

| 1 x LED            |          |
|--------------------|----------|
| Nominal lamp power | 168.9 V  |
| Lamp flux          | 18620 ln |
| Luminous efficacy  | 120 lm/V |
| CCT                | 4000     |
| CBI                | 8,       |

| 168.9 W  | LOR         | 100%     |
|----------|-------------|----------|
| 18620 lm | ULOR        | 50%      |
| 120 lm/W | Total flux  | 18620 lm |
| 4000 K   | Total power | 154.9 W  |
| 84       |             |          |