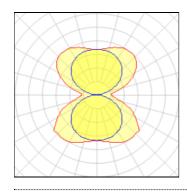

| 1 x LED            |          |             |          |
|--------------------|----------|-------------|----------|
| Nominal lamp power | 113.2 W  | LOR         | 100%     |
| Lamp flux          | 12460 lm | ULOR        | 50%      |
| Luminous efficacy  | 110 lm/W | Total flux  | 12460 lm |
| CCT                | 4000 K   | Total power | 113.2 W  |
| CRI                | 84       |             |          |