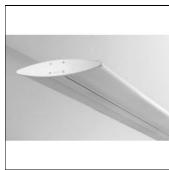

# OCULUS LINEAR LED 2856MM 840

BRIGHT SPECIAL LIGHTING

Housing: Extruded aluminium Diffuser: Matt opal cover of extruded PMMA Control Gear: Built-in electronic driver Watt: Max 2x131.2W IP: 40 IK: 05 • LED replacement with tools

#### Mounting mode

Pendant, Ceiling mounted

## Shape and measurements

Length: 13.10 in Width: 114.81 in Height: 2.36 in