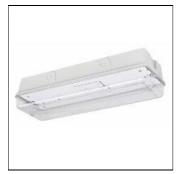

# Product data sheet

HSP LED NM3 OA HI-SPOT EMERGENCY

Highspot - IP65, IK08 3hr non-maintained surface mounted emergency luminaire with Open Area lens, light grey housing with clear reeded diffuser. NM3 - Emergency control gear (639 lumens output) Options: ST3 - Emergency Selftest AT3 - Emergency Autotest

#### Mounting mode

Ceiling mounted

### Shape and measurements

Length: 14.33 in Width: 4.61 in Height: 3.58 in

### Adjustability

Fixed