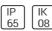

# Product data sheet

HSP LED NM3 OA HI-SPOT EMERGENCY









Highspot - IP65, IK08 3hr non-maintained surface mounted emergency luminaire with Open Area lens, light grey housing with clear reeded diffuser. NM3 - Emergency control gear (639 lumens output) Options: ST3 - Emergency Selftest AT3 - Emergency Autotest

## Light output 1 (integrated, emergency)



| Lamp type          | LED     | CCT         | 4000 K |
|--------------------|---------|-------------|--------|
| Nominal lamp power | 4.5 W   | CRI         | 70     |
| Total flux         | 445 lm  | LOR         | 100%   |
| Luminous efficacy  | 99 lm/W | Total power | 4.5 W  |

#### Mounting mode

Ceiling mounted

### Shape and measurements

Length: 14.33 in Width: 4.61 in Height: 3.58 in

### Adjustability

Fixed

#### Electric

System power: 4.5 W

Ballast: ECG

## Information regarding eme