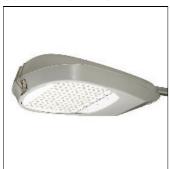

## Product data sheet

RL LED ROADWAY LARGE CUTOFF COBRAHEAD LDRL-T2-F02-E

**COOPER LIGHTING** 

Die-cast aluminum housing and door with stainless steel bail latch, Optical design creates consistent distribution and scalability, Choice of 12 high-efficiency, patented AccuLED Optics™, Standard in 4000K (+/- 275K) CCT and nominal 70 CRI, IP66 Rated LightBARs, Suitable for operation in -40°C to 40°C ambient environments, 120-277V 50/60Hz, 347V 60Hz or 480V 60Hz operation, Proprietary circuit module withstands 10kV of transient line surge, Five-year warranty