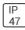

## Product data sheet

RL LED ROADWAY LARGE CUTOFF COBRAHEAD LDRL-T2-F02-E

**COOPER LIGHTING** 







Die-cast aluminum housing and door with stainless steel bail latch, Optical design creates consistent distribution and scalability, Choice of 12 high-efficiency, patented AccuLED Optics™, Standard in 4000K (+/- 275K) CCT and nominal 70 CRI, IP66 Rated LightBARs, Suitable for operation in -40°C to 40°C ambient environments, 120-277V 50/60Hz, 347V 60Hz or 480V 60Hz operation, Proprietary circuit module withstands 10kV of transient line surge, Five-year warranty

## Light output 1 (integrated)



| Lamp type          | LED     | CCT         | 3000 K |
|--------------------|---------|-------------|--------|
| Nominal lamp power | 55 W    | CRI         | 75     |
| Total flux         | 4951 lm | LOR         | 100%   |
| Luminous efficacy  | 90 lm/W | Total power | 55 W   |

Mounting mode

Pol