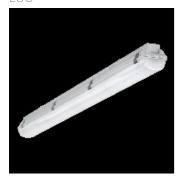

# Product data sheet

ATLANTYK STRONG LED 1299 4700LM 4000K 1H ACRYLIC (PMMA) IP65 GRAY 090250.5L04A.711

LUG

Industrial luminaire for LED light sources, water-jet protected with an increased chemical resistance, dedicated to use in extreme environments. Mounting: directly on the ceiling, suspended, with mounting brackets (included) Body: polyester material reinforced with fibreglass Power: 220-240V 50/60Hz Lifetime (L80B10): 50 000 h Operating temperature range: -20°C ... +25°C Available on request: DIM 1..10V, DALI Additional equipment: stainless steel clips Warranty: 5 years Application: industrial facilities, warehouses, parking areas, laboratories, metro

# Shape and measurements

Length: 51.14 in Width: 3.35 in Height: 3.62 in

# Design

Color of housing: Silver gray