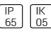

# Product data sheet

ATLANTYK STRONG LED 1299 4700LM 4000K 1H ACRYLIC (PMMA) IP65 GRAY 090250.5L04A.711

LUG









Industrial luminaire for LED light sources, water-jet protected with an increased chemical resistance, dedicated to use in extreme environments. Mounting: directly on the ceiling, suspended, with mounting brackets (included) Body: polyester material reinforced with fibreglass Power: 220-240V 50/60Hz Lifetime (L80B10): 50 000 h Operating temperature range: -20°C ... +25°C Available on request: DIM 1..10V, DALI Additional equipment: stainless steel clips Warranty: 5 years Application: industrial facilities, warehouses, parking areas, laboratories, metro

### Light output 1 (integrated)



| Lamp type          | LED      | CCT         | 4000 K |
|--------------------|----------|-------------|--------|
| Nominal lamp power | 39 W     | CRI         | 99     |
| Total flux         | 4700 lm