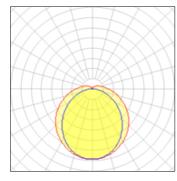

### Light output 1 (integrated)

| Lamp type          | LED      | CCT         | 4000 K |
|--------------------|----------|-------------|--------|
| Nominal lamp power | 39 W     | CRI         | 99     |
| Total flux         | 4700 lm  | LOR         | 100%   |
| Luminous efficacy  | 121 lm/W | ULOR        | 8%     |
|                    |          | Total power | 39 W   |