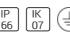

# Product data sheet

KLEIN LED 538005

FLOS





L



• LED bollard for installation outdoor • Configuration: extruded aluminium structure with milled aluminium base and emitting unit. • Double layer coating for high resistance to corrosion: The aluminium components are painted with a double coat using powders which are complaint with QUALICOAT standards: a first layer of epoxy powder (with excellent chemical and mechanical resistance) and a second finishing layer of polyester powder (resistant to UV rays and atmospheric agents). The entire painting process of the aluminium fitting starts from components which have been sand-blasted in advance to make the surface more porous and increase the adherence of the paint. Ares effects alkaline and acid washing to clean the surfaces completely, then rinses with demineralised water to remove any res