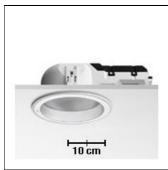

## Product data sheet

ECOLIGHT 03.3436/TC-D/26W/75°

FLOS

Recessed indoor luminaires for indoor installation for compact fluorescent lamps. Self-extinguishing,thermoplastic white reflector housing;vacuum-aluminium coated anti-glare elements.

Mounting mode

Ceiling recessed

Shape and measurements

Height: 4.33 in Diameter: 8.66 in

Adjustability

Fixed

Electric

System power: 26 W