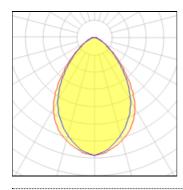

## Light output 1

## 1 x Compact fluorescent lamp

| Nominal lamp power | 26 W    | Socket      | G24D-2 |
|--------------------|---------|-------------|--------|
| Lamp flux          | 1800 lm | LOR         | 40%    |
| Luminous efficacy  | 28 lm/W | Total flux  | 720 lm |
| CCT                | 3000 K  | Total power | 26 W   |
| CRI                | 84      |             |        |