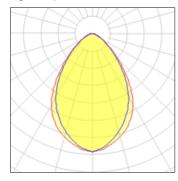

## Light output 1

## 1 x Compact fluorescent lamp

| Nominal lamp power | 26 W    | Socket      | G24D-2 |
|--------------------|---------|-------------|--------|
| Lamp flux          | 1800 lm | LOR         | 40%    |
| Luminous efficacy  | 28 lm/W | Total flux  | 720 lm |
| CCT                | 3850 K  | Total power | 26 W   |
| CBI                | 79      |             |        |