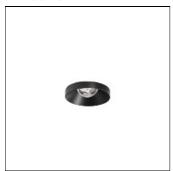

## Product data sheet

PUCK RECESSED IP54 M 3000K NT A3141011NT

ARKOSLIGHT

Puck Recessed is the Puck version for recessed applications. Puck Recessed aims to fulfill the functions of general lighting. Its discreet presence takes the shape of a circular piece, totally made of aluminium, with a slight rounded slant to hold the light source back a few centimetres.

LOR 80%
Total flux 864 lm
Total power 9 W

Mounting mode

Ceiling recessed, Wall recessed

Shape and measurements

Length: 3.15 in Width: 3.15 in Height: 1.63 in

Adjustability

Fixed

Electric