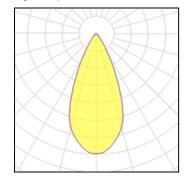

## Light output 1

| 1 x LED            |          |
|--------------------|----------|
| Nominal lamp power | 9 W      |
| Lamp flux          | 1080 lm  |
| Luminous efficacy  | 120 lm/W |
| CCT                | 3000 K   |
| CRI                | 90       |

LOR 80%
Total flux 864 lm
Total power 9 W

Mounting mode

Ceiling recessed, Wall recessed

Shape and measurements

Length: 3.15 in Width: 3.15 in Height: 1.63 in

Adjustability

Fixed

Electric