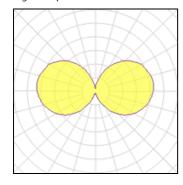

## 1 x Compact fluorescent lamp

| Nominal lamp power | 18 W    | LOR         | 40%    |
|--------------------|---------|-------------|--------|
| Lamp flux          | 1200 lm | ULOR        | 21%    |
| Luminous efficacy  | 25 lm/W | Total flux  | 477 lm |
| CCT                | 2899 K  | Total power | 19 W   |
| CRI                | 90      |             |        |