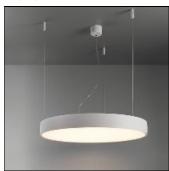

## Product data sheet

FLAT MOON 650 SUSPENSION DOWN LED 3000K GI WHITE STRUC + ICE PRISMATIC 13304409+13289300

MODULAR

Enchanting moonlight Contemporary architectural projects love a minimalist, slim lighting design. Flat moon is a stylish, reduced height fixture (78 mm) that distributes a soft, yet functional light. Office-compliant when combined with one of the prismatic diffusers, it is also a perfect fit for public spaces, hotels, restaurants or retail environments. Exceptionally versatile, Flat moon can be either surface-mounted, recessed or suspended (with two types of suspension kits for either down or up/down lighter) and even directly mounted and connected onto the gear. It comes in three sizes: 450, 650 or 950 mm diameter.