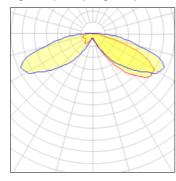

## Light output 1 (integrated)

| Lamp type          | LED     | CCT         | 2700 K |
|--------------------|---------|-------------|--------|
| Nominal lamp power | 96 W    | CRI         | 70     |
| Total flux         | 7944 lm | LOR         | 100%   |
| Luminous efficacy  | 83 lm/W | ULOR        | 4%     |
|                    |         | Total nower | 96 W   |