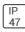

## Product data sheet

LXF/LXT LEXINGTON HID/LED LXF.LXT-PA1-100-727-U-T3-A

COOPER LIGHTING







Aluminum housing, top, and base, Greater than 98% life at 60,000 hours ( $40^{\circ}$ C) (LED), Up to 140 lumens per watt, Lumen packages ranging from 2,000 – 11,000 lumens, Self-aligning pole-top fitter fits 2-3/8" and 3" O.D. tenons, Optional NEMA photocontrol receptacle, Five-year warranty (LED)

## Light output 1 (integrated)



| Lamp type          | LED     | CCT         | 2700 K |
|--------------------|---------|-------------|--------|
| Nominal lamp power | 96 W    | CRI         | 70     |
| Total flux         | 7944 lm | LOR         | 100%   |
| Luminous efficacy  | 83 lm/W | ULOR        | 4%     |
|                    |         | Total nower | 96 W   |

Mounting mode

Pole top mounted

Shape and measurements

Height: 10.00 in Diameter: 14.00 in

Adjustability

Fixed

Electric