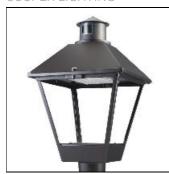

## Product data sheet

LXF/LXT LEXINGTON HID/LED LXF.LXT-PA1-100-727-U-T3-A

COOPER LIGHTING

Aluminum housing, top, and base, Greater than 98% life at 60,000 hours ( $40^{\circ}$ C) (LED), Up to 140 lumens per watt, Lumen packages ranging from 2,000 – 11,000 lumens, Self-aligning pole-top fitter fits 2-3/8" and 3" O.D. tenons, Optional NEMA photocontrol receptacle, Five-year warranty (LED)