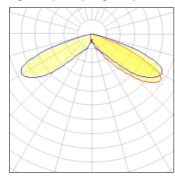

## Light output 1 (integrated)

| Lamp type          | LED     | CCT         | 2700 K |
|--------------------|---------|-------------|--------|
| Nominal lamp power | 59 W    | CRI         | 70     |
| Total flux         | 3874 lm | LOR         | 100%   |
| Luminous efficacy  | 66 lm/W | Total power | 59 W   |