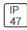

## Product data sheet

PMM MESA PMM-SA1C-727-U-T3-HSS COOPER LIGHTING







Die-cast aluminum housing and door, Lumens packages ranging from 3,000 - 29,000 lumens, Choice of 13 high-efficiency, patented AccuLED Optics™, Base casting slip fits over a standard 3" O.D. tenon, Wall, single and dual-mount configurations available, 10kV/10vkA surge protection standard, LED fixture features a five-year warranty

## Light output 1 (integrated)



| Lamp type          | LED     | CCT         | 2700 K |
|--------------------|---------|-------------|--------|
| Nominal lamp power | 59 W    | CRI         | 70     |
| Total flux         | 3874 lm | LOR         | 100%   |
| Luminous efficacy  | 66 lm/W | Total power | 59 W   |

Mounting mode

Wall mounted

Shape and measurements

Height: 0.39 in Diameter: 6.00 in

Adjustability

Fixed

Electric

System power: 59 W

Protection