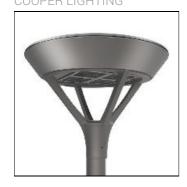

## Product data sheet

PMM MESA PMM-SA1C-727-U-T3-HSS COOPER LIGHTING

Die-cast aluminum housing and door, Lumens packages ranging from 3,000 - 29,000 lumens, Choice of 13 high-efficiency, patented AccuLED Optics™, Base casting slip fits over a standard 3" O.D. tenon, Wall, single and dual-mount configurations available, 10kV/10vkA surge protection standard, LED fixture features a five-year warranty