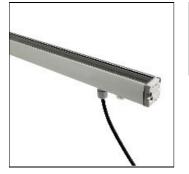

# XENIA 2.0\_L | LLG 93828N07

LINEA LIGHT GROUP

Xenia 2.0 | Lines | topLED 19 W 24V

## Mounting mode

Ceiling mounted

# Shape and measurements

Length: 36.61 in Width: 1.34 in Height: 1.34 in