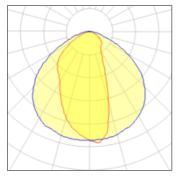

# Light output 1 (integrated)

| Lamp type          | LED     | CCT         | 4000 K |
|--------------------|---------|-------------|--------|
| Nominal lamp power | 21.4 W  | CRI         | 80     |
| Total flux         | 1627 lm | LOR         | 100%   |
| Luminous efficacy  | 76 lm/W | Total power | 21.4 W |