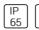

# Product data sheet

MAXI CORE - WALL DOWNLIGHT 5102-6-4-905-XX

UNILAMP











Description Characterized by clean and clear-cut lines CORE is a family of square wall and ceiling as well as bollard and pole lights. CORE is available in 2 sizes and is operated with High Lumen Output LED. With the energy-efficient COB LED from Citizen, clients can enjoy the same or even higher lighting levels when compared to metal halide lamps with less energy consumption. The computer-aided-design of the parabolic reflector provides efficient light emission and distribution. The housing is dust and water protected through the extensive engineering design and testing. CORE is recommended to illuminate columns, facades, walkways and various architectural design works. The bollard and pole light version gives a great level of downward light in respect to the lighting pollution issu