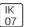

# Product data sheet

MAXI CORE - WALL DOWNLIGHT 5102-6-4-905-XX

UNILAMP











Description Characterized by clean and clear-cut lines CORE is a family of square wall and ceiling as well as bollard and pole lights. CORE is available in 2 sizes and is operated with High Lumen Output LED. With the energy-efficient COB LED from Citizen, clients can enjoy the same or even higher lighting levels when compared to metal halide lamps with less energy consumption. The computer-aided-design of the parabolic reflector provides efficient light emission and distribution. The housing is dust and water protected through the extensive engineering design and testing. CORE is recommended to illuminate columns, facades, walkways and various architectural design works. The bollard and pole light version gives a great level of downward light in respect to the lighting pollution issue.