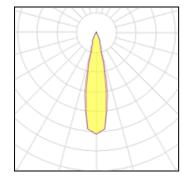

#### Light output 1

| 1  | Χ      | L      | E  | D  |
|----|--------|--------|----|----|
| NI | $\sim$ | $\sim$ | ir | ٠. |

Nominal lamp power 36 W
Lamp flux 4920 lm
Luminous efficacy 137 lm/W
CCT 4000 K
CRI 80

LOR
Total flux
Total power

95% 4663 lm 40 W