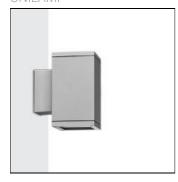

# Product data sheet

MAXI CORE - WALL DOWNLIGHT 5102-6-4-905-XX

UNILAMP

Description Characterized by clean and clear-cut lines CORE is a family of square wall and ceiling as well as bollard and pole lights. CORE is available in 2 sizes and is operated with High Lumen Output LED. With the energy-efficient COB LED from Citizen, clients can enjoy the same or even higher lighting levels when compared to metal halide lamps with less energy consumption. The computer-aided-design of the parabolic reflector provides efficient light emission and distribution. The housing is dust and water protected through the extensive engineering design and testing. CORE is recommended to illuminate columns, facades, walkways and various architectural design works. The bollard and pole light version gives a great level of downward light in respect to the lighting pollution issue. Spec • Designed, Manufactured and Tested according to IEC 60598-1, IEC 60598-2-1, IEC 60598-2-2 and VDE regulations. • LM6 Die Cast Aluminium and Extruded Aluminium body. • Stainless steel screws. • Nano Ceramic surface conversion. • Double layer coating. • Safety glass cover. • Post-cured silicone gasket. • High quality LED module and driver. • High efficiency reflector. • Weather proof grommet. • GFR PA6.6 terminal block. • Installation work has to be carried on according to the enclosed installation manual.

### Mounting mode

Wall mounted

## Shape and measurements

Length: 5.92 in Width: 8.67 in Height: 10.28 in