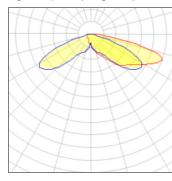

## Light output 1 (integrated)

| Lamp type          | LED      | CCT         | 5700 K |
|--------------------|----------|-------------|--------|
| Nominal lamp power | 59 W     | CRI         | 70     |
| Total flux         | 6109 lm  | LOR         | 100%   |
| Luminous efficacy  | 104 lm/W | Total power | 59 W   |