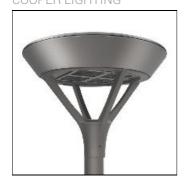

## Product data sheet

PMM MESA PMM-SA1C-760-U-SL4 COOPER LIGHTING

Die-cast aluminum housing and door, Lumens packages ranging from 3,000 - 29,000 lumens, Choice of 13 high-efficiency, patented AccuLED Optics™, Base casting slip fits over a standard 3" O.D. tenon, Wall, single and dual-mount configurations available, 10kV/10vkA surge protection standard, LED fixture features a five-year warranty

Mounting mode

Wall mounted

Shape and measurements

Height: 0.39 in Diameter: 6.00 in

Adjustability

Fixed

Electric

System power: 59 W