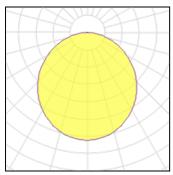

## 1 x LED

| 1 x LED            |          |             |         |
|--------------------|----------|-------------|---------|
| Nominal lamp power | 18 W     | LOR         | 100%    |
| Lamp flux          | 1800 lm  | Total flux  | 1800 lm |
| Luminous efficacy  | 100 lm/W | Total power | 18 W    |
| CCT                | 4000 K   |             |         |
| CRI                | 80       |             |         |
|                    |          |             |         |
|                    |          |             |         |
|                    |          |             |         |
|                    |          |             |         |
| 1 x LED            |          |             |         |
| Nominal lamp power | 18 W     | LOR         | 100%    |
| Lamp flux          | 1800 lm  | Total flux  | 1800 lm |
| Luminous efficacy  | 100 lm/W | Total power | 18 W    |
| CCT                | 2700 K   | ·           |         |
| CRI                | 80       |             |         |
|                    |          |             |         |
|                    |          |             |         |
|                    |          |             |         |
| 1 x LED            |          |             |         |
|                    | 10 \\/   | LOR         | 100%    |
| Nominal lamp power | 18 W     |             |         |
| Lamp flux          | 1600 lm  | Total flux  | 1600 lm |
| Luminous efficacy  | 89 lm/W  | Total power | 18 W    |
| CCT                | 3000 K   |             |         |
| CRI                | 80       |             |         |
|                    |          |             |         |