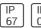

## Product data sheet

RHO LED 517092

FLOS









• Recessed light for outdoor installation on wall, ceiling or ground. • Configuration: turned aluminium body (EN AW 6060) with 15 micron anodizing for high resistance to corrosionl. Closing frames in aluminium with double layer coating for high resistance to corrosion: chemical conversion coating on the aluminium surface followed by a first layer of epoxy powder and a second finishing layer of polyester powder.

## Light output 1 (integrated)



| Lamp type          | LED     | CCT         | 4000 K |
|--------------------|---------|-------------|--------|
| Nominal lamp power | 2.3 W   | CRI         | 80     |
| Total flux         | 37 lm   | LOR         | 99%    |
| Luminous efficacy  | 16 lm/W | ULOR        | 50%    |
|                    |         | Total power | 2.3 W  |

Mounting