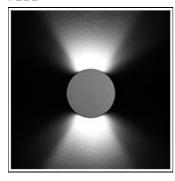

## Product data sheet

RHO LED 517092

FLOS

• Recessed light for outdoor installation on wall, ceiling or ground. • Configuration: turned aluminium body (EN AW 6060) with 15 micron anodizing for high resistance to corrosionl. Closing frames in aluminium with double layer coating for high resistance to corrosion: chemical conversion coating on the aluminium surface followed by a first layer of epoxy powder and a second finishing layer of polyester powder.

Mounting mode

Wall recessed

Shape and measurements

Height: 2.17 in Diameter: 1.93 in

Adjustability

Fixed

Electric

System power: 2.3 W Appliance Class: III