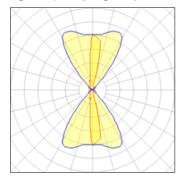

## Light output 1 (integrated)

| Lamp type          | LED     | CCT         | 4000 K |
|--------------------|---------|-------------|--------|
| Nominal lamp power | 2.3 W   | CRI         | 80     |
| Total flux         | 37 lm   | LOR         | 99%    |
| Luminous efficacy  | 16 lm/W | ULOR        | 50%    |
|                    |         | Total power | 2.3 W  |