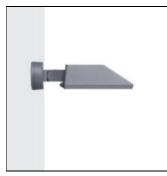

### Mounting mode

Wall mounted

## Shape and measurements

Length: 4.67 in Width: 5.31 in Height: 5.31 in

# Adjustability

Free