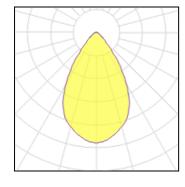

# Product data sheet

SMALL SIROCCO OPTIC - SURFACE WASHER / BI-SYMMETRIC 2341-C-5-672-XX

UNILAMP

Description SIROCCO is a family of floodlight, surface washer and area lighting. Two types of light distribution, asymmetric and bi-symmetric. Available with a range of mounting accessories including ground mount base, pole top mount, and wall/pole mounting arm. It is designed to operate with the high lumen output LED light source. Reflectors for SIROCCO have been engineered utilizing the latest technology and software for maximum performance. A calibrated aiming unit provides accuracy of light distribution on any surface or structure. SIROCCO is suitable to illuminate medium to large size objects or areas such as signage boards, building facades, parking lots, public parks, pedestrian, small streets and squares. Galvanized steel pole and anchor unit for concrete foundation are also available. SPEC • Designed, Manufactured and Tested according to IEC 60598-1, IEC 60598-2-1 and VDE regulations. • LM6 Die Cast Aluminium body. • Stainless steel screws. • Nano Ceramic surface conversion. • Double layer coating. • Safety glass cover. • Post-cured silicone gasket. • High quality LED module and driver. • Anodized aluminium reflector. • Adjustable optic. • GFR PA6.6 Terminal block. • M16 cable gland or weather proof grommet. • Pole light and flood light pre-wired with outdoor cable. • Installation work has to be carried on according to the enclosed product manual.