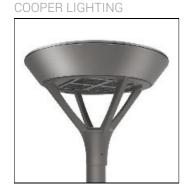

## Product data sheet

PMM MESA PMM-E06-LED-E-U-SL4-7050

Die-cast aluminum housing and door, Lumens packages ranging from 3,000 - 29,000 lumens, Choice of 13 high-efficiency, patented AccuLED Optics™, Base casting slip fits over a standard 3" O.D. tenon, Wall, single and dual-mount configurations available, 10kV/10vkA surge protection standard, LED fixture features a five-year warranty