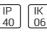

## Product data sheet

AMBIENT LED 1300MM 5200 WW WH. AM1WM13015830NW

LAMP









Wall-washing luminaire with direct and indirect light to mount to walls or ceilings model AMBIENT LED 1300MM 5200 WW WH., LAMP brand. Made of matt white painted aluminium extrusion and glazed polycarbonate diffuser. Model for MID-POWER LED, warm white colour temperature and control gear included. IP40, IK06 protection rating. Insulation class I.

## Light output 1 (integrated)



| Lamp type          | LED      | CCT         | 3000 K |
|--------------------|----------|-------------|--------|
| Nominal lamp power | 35.1 W   | CRI         | 80     |
| Total flux         | 3899 lm  | LOR         | 100%   |
| Luminous efficacy  | 111 lm/W | ULOR        | 50%    |
|                    |          | Total power | 35.1 W |

Mounting mode

Wall mounted

Shape and measurements

Length: 51.18 in