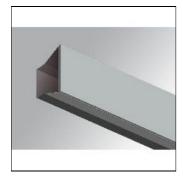

## Product data sheet

AMBIENT LED 1300MM 5200 WW WH. AM1WM13015830NW

LAMP

Wall-washing luminaire with direct and indirect light to mount to walls or ceilings model AMBIENT LED 1300MM 5200 WW WH., LAMP brand. Made of matt white painted aluminium extrusion and glazed polycarbonate diffuser. Model for MID-POWER LED, warm white colour temperature and control gear included. IP40, IK06 protection rating. Insulation class I.

Mounting mode

Wall mounted

Shape and measurements

Length: 51.18 in Width: 4.25 in Height: 2.95 in

Adjustability

Fixed

Electric

System power: 35.1 W Appliance Class: I