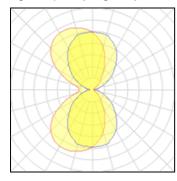

## Light output 1 (integrated)

| Lamp type          | LED      | CCT         | 3000 K |
|--------------------|----------|-------------|--------|
| Nominal lamp power | 35.1 W   | CRI         | 80     |
| Total flux         | 3899 lm  | LOR         | 100%   |
| Luminous efficacy  | 111 lm/W | ULOR        | 50%    |
|                    |          | Total power | 35.1 W |