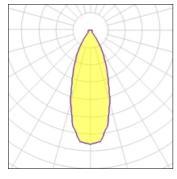

1 v I ED

| 88%    |
|--------|
| 508 lm |
| 6.2 W  |
|        |

| 1 x LED            |         |             |  |
|--------------------|---------|-------------|--|
| Nominal lamp power | 9.2 W   | LOR         |  |
| Lamp flux          | 773 lm  | Total flux  |  |
| Luminous efficacy  | 74 lm/W | Total power |  |
| CCT                | 3000 K  |             |  |
| CRI                | 90      |             |  |

## Mounting mode

Ceiling recessed

88% 682 lm 9.2 W Shape and measurements

Height: 0.39 in Diameter: 3.23 in

Adjustability

Fixed

Electric

System power: 6.2-13.4 W Appliance Class: II