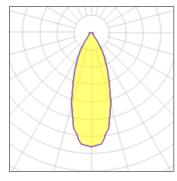

## Light output 1

| 1 x LED            |         |
|--------------------|---------|
| Nominal lamp power | 13.4 W  |
| Lamp flux          | 994 lm  |
| Luminous efficacy  | 65 lm/W |
| CCT                | 3000 K  |
| CRI                | 90      |

| L | OR         | 88%    |
|---|------------|--------|
| Т | otal flux  | 877 lm |
| Т | otal power | 13.4 W |
|   |            |        |
|   |            |        |

| IXLED              |         |
|--------------------|---------|
| Nominal lamp power | 6.2 W   |
| Lamp flux          | 576 lm  |
| Luminous efficacy  | 82 lm/W |
| CCT                | 3000 k  |
| CRI                | 90      |
|                    |         |