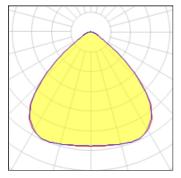

#### Light output 1 (integrated)

| Lamp type          | LED      | CCT         | 4000 K |
|--------------------|----------|-------------|--------|
| Nominal lamp power | 66.9 W   | CRI         | 80     |
| Total flux         | 11972 lm | LOR         | 100%   |
| Luminous efficacy  | 179 lm/W | Total power | 66.9 W |