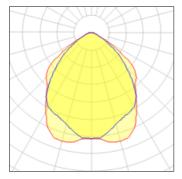

## 2 x Fluorescent lamp tubular T8

| IQ-3 |
|------|
| 50%  |
| ) lm |
| 2 W  |
|      |
| Ę    |

|  | Mounting mode                        | Electric           |
|--|--------------------------------------|--------------------|
|  | Ceiling recessed                     | System power: 52 W |
|  | Shape and measurements               | Protection         |
|  | Height: 4.33 in<br>Diameter: 8.66 in | IP: 23             |
|  |                                      |                    |