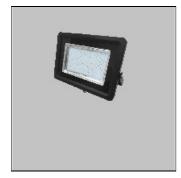

# Product data sheet

LED FLOOD LIGHT FLD3 300W 6500K FLD3-300T

MPE

- Led flood light - Lamp body made of powder coated aluminum - Lighting surface is protected by tempered glass - Ingress Protection IP65 - Driver is integrated inside the lamp - Size: 542 x 433 x 70 mm - Voltage: 220-240VAC - Power: 300W - Power Factor (PF): >0.9 - Luminance: 36.000 lm - Luminous Efficacy: 120 lm/W - Color Temperature (CCT): 6000-6500K - RA >80 High Color Rendering Index - Beam angle: 120° - Chip LED: SMD 2835 - Life Time: 30,000 hours - Instant Light: 0s - European Standard CE - RoHS

## Shape and measurements

Length: 21.34 in Width: 17.44 in Height: 2.76 in