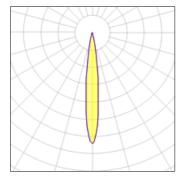

# Light output 1 (integrated)

| Lamp type          | LED     | CCT         | 3000 K |
|--------------------|---------|-------------|--------|
| Nominal lamp power | 36 W    | CRI         | 80     |
| Total flux         | 1720 lm | LOR         | 100%   |
| Luminous efficacy  | 48 lm/W | Total power | 36 W   |