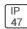

## Product data sheet

LXF/LXT LEXINGTON HID/LED LXF.LXT-PA1-100-760-U-SL3

COOPER LIGHTING







Aluminum housing, top, and base, Greater than 98% life at 60,000 hours ( $40^{\circ}$ C) (LED), Up to 140 lumens per watt, Lumen packages ranging from 2,000 – 11,000 lumens, Self-aligning pole-top fitter fits 2-3/8" and 3" O.D. tenons, Optional NEMA photocontrol receptacle, Five-year warranty (LED)

## Light output 1 (integrated)



| Lamp type          | LED      | CCT         | 5700 K |
|--------------------|----------|-------------|--------|
| Nominal lamp power | 96 W     | CRI         | 70     |
| Total flux         | 10041 lm | LOR         | 100%   |
| Luminous efficacy  | 105 lm/W | Total power | 96 W   |

Mounting mode

Pole top mounted

Shape and measurements

Height: 0.39 in Diameter: 14.00 in

Adjustability

Fixed

Electric

System power: 96 W

Protection

IP: 47