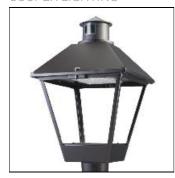

## Product data sheet

LXF/LXT LEXINGTON HID/LED LXF.LXT-PA1-100-760-U-SL3

COOPER LIGHTING

Aluminum housing, top, and base, Greater than 98% life at 60,000 hours ( $40^{\circ}$ C) (LED), Up to 140 lumens per watt, Lumen packages ranging from 2,000 – 11,000 lumens, Self-aligning pole-top fitter fits 2-3/8" and 3" O.D. tenons, Optional NEMA photocontrol receptacle, Five-year warranty (LED)