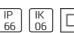

## Product data sheet

LEILA225 LED 536048

FLOS







Recessed round LED luminaire for installation outdoor (ceiling) • Configuration: die-cast aluminium structure, EN AB 47100 alloy (low copper content). AISI 316L stainless steel outer frame. • Double layer coating for high resistance to corrosion: The low copper Aluminium alloy is painted with a double coat using powders which are complaint with QUALICOAT standards: a first layer of epoxy powder (with excellent chemical and mechanical resistance) and a second finishing layer of polyester powder (resistant to UV rays and atmospheric agents). The entire painting process of the aluminium fitting starts from components which have been sand-blasted in advance to make the surface more porous and increase the adherence of the paint. Ares effects alkaline and acid washing to clean the surfaces co