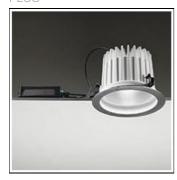

## Product data sheet

LEILA225 LED 536048

FLOS

Recessed round LED luminaire for installation outdoor (ceiling) • Configuration: die-cast aluminium structure, EN AB 47100 alloy (low copper content). AISI 316L stainless steel outer frame. • Double layer coating for high resistance to corrosion: The low copper Aluminium alloy is painted with a double coat using powders which are complaint with QUALICOAT standards: a first layer of epoxy powder (with excellent chemical and mechanical resistance) and a second finishing layer of polyester powder (resistant to UV rays and atmospheric agents). The entire painting process of the aluminium fitting starts from components which have been sand-blasted in advance to make the surface more porous and increase the adherence of the paint. Ares effects alkaline and acid washing to clean the surfaces completely, then rinses with demineralised water to remove any residue particles, subsequently a chemical conversion treatment is done to protect against rusting. • Textured glass with silkscreen border fixed to the aluminium structure through a robotic gluing system. • Protection Rating: IP66 • In compliance with EN60598-1 standards • Class of insulation: II; version 230V: I • Installation: All versions with LED module for direct connection to 230V are equipped with a piece of cable. We recommend the use of a connection system with a protection degree ≥ to the protection degree of the luminaire. All versions with wiring Kit are equipped with a watertight M12 connector providing optimal insulation against water ingress and quick connection to the wiring unit (supplied with the luminaire as a remote IP67 Kit with electronic power supply)

Mounting mode

Ceiling recessed

Shape and measurements

Height: 6.69 in Diameter: 8.86 in

Adjustability

Fixed

Electric

System power: 43 W Appliance Class: II