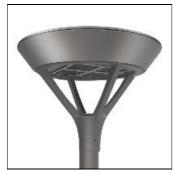

## Product data sheet

PMM MESA PMM-F01-LED-E-U-SLR-8030

Die-cast aluminum housing and door, Lumens packages ranging from 3,000 - 29,000 lumens, Choice of 13 high-efficiency, patented AccuLED Optics™, Base casting slip fits over a standard 3" O.D. tenon, Wall, single and dual-mount configurations available, 10kV/10vkA surge protection standard, LED fixture features a five-year warranty