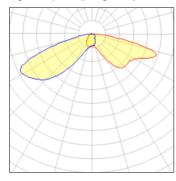

## Light output 1 (integrated)

| Lamp type          | LED     | CCT         | 3000 K |
|--------------------|---------|-------------|--------|
| Nominal lamp power | 25.9 W  | CRI         | 80     |
| Total flux         | 1551 lm | LOR         | 100%   |
| Luminous efficacy  | 60 lm/W | Total power | 25.9 W |

Mounting mode

Wall mounted

Shape and measurements

Length: 2.04 in Width: 12.00 in Height: 0.39 in

Adjustability

Fixed

Electric

System power: 25.9 W