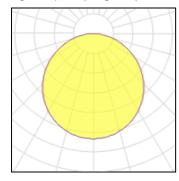

## Light output 1 (integrated)

| Lamp type          | LED      | CCT         | 3000 K |
|--------------------|----------|-------------|--------|
| Nominal lamp power | 27.4 W   | CRI         | 80     |
| Total flux         | 3093 lm  | LOR         | 100%   |
| Luminous efficacy  | 113 lm/W | Total power | 27.4 W |