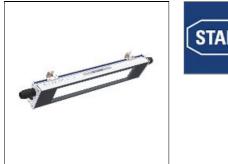

# Product data sheet

TEF 2780 DECKLIGHT LED 25W, 100-240V, RED LIGHT, WIDE 278012730

STAHL

TRANBERG® BlueLine Decklight TEF 2580 LED - Red light - wide

### Mounting mode

Ceiling mounted

#### Shape and measurements

Length: 44.09 in Width: 7.32 in Height: 4.72 in