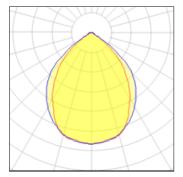

# Light output 2 (integrated)

| Lamp type          | LED     | CCT         | 3000 K |
|--------------------|---------|-------------|--------|
| Nominal lamp power | 34 W    | CRI         | 80     |
| Total flux         | 1899 lm | LOR         | 100%   |
| Luminous efficacy  | 56 lm/W | Total power | 34 W   |