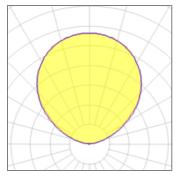

# Light output 1 (integrated)

| Lamp type          | LED      | CCT         | 3000 K |
|--------------------|----------|-------------|--------|
| Nominal lamp power | 23 W     | CRI         | 80     |
| Total flux         | 2956 lm  | LOR         | 100%   |
| Luminous efficacy  | 129 lm/W | ULOR        | 100%   |
|                    |          | Total power | 23 W   |