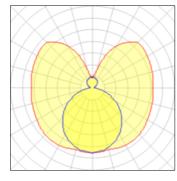

## 1 x Fluorescent lamp tubular T5

| Nominal lamp power | 54 W     | Socket      | G5      |
|--------------------|----------|-------------|---------|
| Lamp flux          | 4450 lm  | LOR         | 94%     |
| Luminous efficacy  | 247 lm/W | ULOR        | 41%     |
| CCT                | 3000 K   | Total flux  | 4203 lm |
| CRI                | 85       | Total power | 17 W    |

## 1 x Fluorescent lamp tubular T5

| Nominal lamp power | 28 W     | Socket      | G5      |
|--------------------|----------|-------------|---------|
| Lamp flux          | 2600 lm  | LOR         | 94%     |
| Luminous efficacy  | 144 lm/W | ULOR        | 41%     |
| CCT                | 3000 K   | Total flux  | 2456 lm |
| CRI                | 85       | Total power | 17 W    |