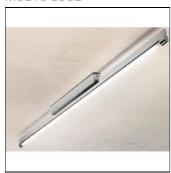

# Product data sheet

SENZA PAROLE 28/54W SILVER MATT 23-54204

MOLTO LUCE

Senza Parole, Straight, flat Ceilingt luminaire made of aluminum / zinc die casting; silver matt coated surface; all-round light emission by exposed bulbs; BAP grid or perforated metal diffuser sold separately; IP 20;

# Shape and measurements

Length: 46.77 in Width: 1.89 in Height: 3.92 in