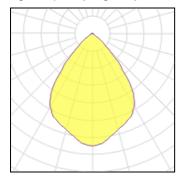

## Light output 1 (integrated)

| Lamp type          | LED     | CCT         | 3000 K |
|--------------------|---------|-------------|--------|
| Nominal lamp power | 29 W    | CRI         | 80     |
| Total flux         | 2128 lm | LOR         | 100%   |
| Luminous efficacy  | 73 lm/W | Total power | 29 W   |