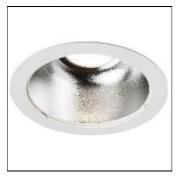

## Product data sheet

ESPRIT LED ESLH33K + MLA-AGC

WHITECROFT

Recessed LED downlight with cast aluminium heatsink, white polycarbinate body and bezel, and integral 1100/2000/3000 light engine and driver. 165mmØ cut aperture for ceiling thicknesses of 1 - 30mm. Rapid spring assembly installation - as Whitecroft Lighting ESPRIT LED Emergency Output (Lithium) = 322lm

Mounting mode

Ceiling recessed

Shape and measurements

Height: 3.94 in Diameter: 7.56 in

Adjustability

Fixed

Electric

System power: 29 W