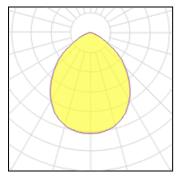

# 1 x LED Lamp flux

Nominal lamp power Luminous efficacy CCT CRI

30 W 3724 lm 124 lm/W 4000 K 80

LOR Total flux Total power

100% 3724 lm 30 W