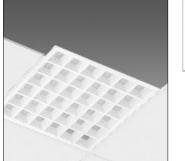

# Product data sheet

833 CRETA - UGR<LT/>17 4000K CRI 80 30W CLD-D-D WHITE 150240-0041

DISANO

Housing: body in steel sheet and frame in aluminium. Optics: secondary lenses in high-performance and anti-yellowing PMMA.: UGR<lt/> according to standard EN 12464. Wiring: quick, no need to open the fixture. LED: 80%: 50000h (L80B20) Low flicker: luminaire with very low flicker: evenly distributed light for greater visual safety. Photobiological risk: exempt risk group according to EN62471. : EN60598-1. With degree of protection according to EN60529. Equipment: Ceiling lighting fixture with external driver; it can be easily housed in false ceilings. Mounting: surface mounting on T-beams. Easy installation: quick connection without the need to open the luminaire, can be easily inserted into the ceiling.

# Mounting mode

Ceiling recessed

#### Shape and measurements

Length: 23.43 in Width: 23.43 in Height: 1.54 in