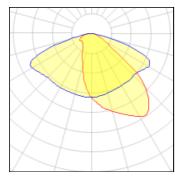

## Light output 1 (integrated)

| Lamp type          | LED      | CCT         | 4032 K |
|--------------------|----------|-------------|--------|
| Nominal lamp power | 38 W     | CRI         | 80     |
| Total flux         | 4494 lm  | LOR         | 100%   |
| Luminous efficacy  | 118 lm/W | Total power | 38 W   |

# Glare protection

Glare protection: UGR < 19