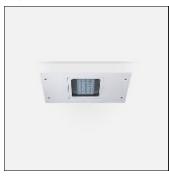

# Product data sheet

POWERVISION 5 RECESSED LOW BAY LUMINAIRES PW59-GP042-ME-W40

LIGMAN

- Lamp LED - CRI Ra > 80 - MacAdam Ellipse 3 SDCM - Colour 3000K , 4000K - Extruded aluminium pre-treated before powder coating ensuring high corrosion resistance - Thermal heat dissipation body - Single cable entry - Through wiring on request - Stainless steel fasteners in grade 316 - Durable silicone rubber gasket - Clear, impact-resistant, toughened glass diffuser - Integral control gear

# Mounting mode

Ceiling mounted

## Shape and measurements

Length: 18.90 in Width: 12.80 in Height: 4.02 in Weight: 6.5 kg

#### Design

Color of housing: Black, White, Silver gray