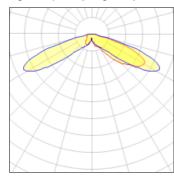

## Light output 1 (integrated)

| Lamp type          | LED     | CCT         | 3000 K |
|--------------------|---------|-------------|--------|
| Nominal lamp power | 59 W    | CRI         | 70     |
| Total flux         | 5792 lm | LOR         | 100%   |
| Luminous efficacy  | 98 lm/W | Total power | 59 W   |