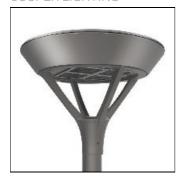

## Product data sheet

PMM MESA PMM-SA1C-730-U-T4W COOPER LIGHTING

Die-cast aluminum housing and door, Lumens packages ranging from 3,000 - 29,000 lumens, Choice of 13 high-efficiency, patented AccuLED Optics™, Base casting slip fits over a standard 3" O.D. tenon, Wall, single and dual-mount configurations available, 10kV/10vkA surge protection standard, LED fixture features a five-year warranty