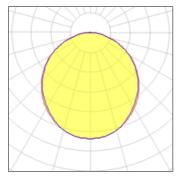

## Light output 1 (integrated)

| Lamp type          | LED     | CCT         | 4000 K |
|--------------------|---------|-------------|--------|
| Nominal lamp power | 35 W    | CRI         | 80     |
| Total flux         | 2250 lm | LOR         | 100%   |
| Luminous efficacy  | 64 lm/W | Total power | 35 W   |