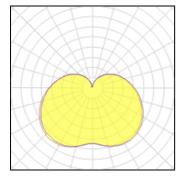

## Light output 1 (integrated)

| Lamp type          | LED      | CCT         | 6500 K |
|--------------------|----------|-------------|--------|
| Nominal lamp power | 40 W     | CRI         | 83     |
| Total flux         | 4000 lm  | LOR         | 100%   |
| Luminous efficacy  | 100 lm/W | ULOR        | 30%    |
|                    |          | Total power | 40 W   |
|                    |          |             |        |