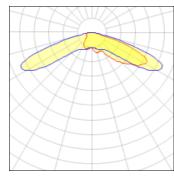

## Light output 1 (integrated)

| Lamp type          | LED      | CCT         | 2200 K |
|--------------------|----------|-------------|--------|
| Nominal lamp power | 96 W     | CRI         | 70     |
| Total flux         | 10386 lm | LOR         | 100%   |
| Luminous efficacy  | 108 lm/W | Total power | 96 W   |