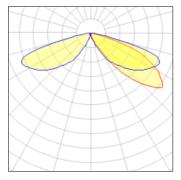

IP 47

Light output 1 (integrated)

| Lamp type          | LED      | CCT         | 5700 K |
|--------------------|----------|-------------|--------|
| Nominal lamp power | 21 W     | CRI         | 70     |
| Total flux         | 2121 lm  | LOR         | 100%   |
| Luminous efficacy  | 101 lm/W | Total power | 21 W   |