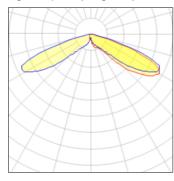

## Light output 1 (integrated)

| Lamp type          | LED      | CCT         | 5700 K |
|--------------------|----------|-------------|--------|
| Nominal lamp power | 225 W    | CRI         | 70     |
| Total flux         | 18140 lm | LOR         | 100%   |
| Luminous efficacy  | 81 lm/W  | Total power | 225 W  |